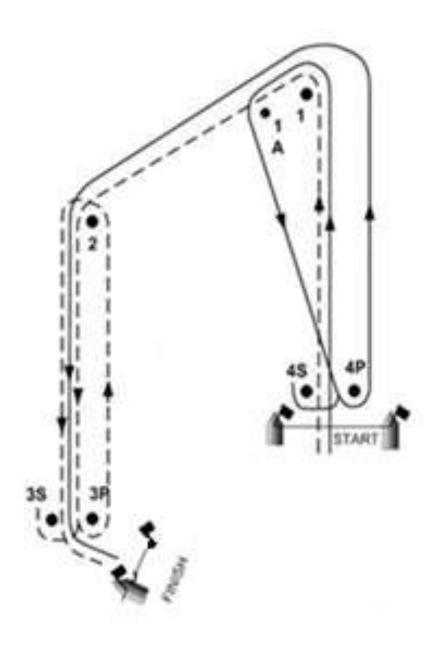

## **Amendment of Sailing Instructions**

Delete 11.1 and replace with new 11.1:

Course marks 1, 1A, 2, 3s, 3p, 4s and 4p will be inflatable smartmarks for Area Alpha and inflatable triangular buoys for Area Bravo.

## **Racing Area Alpha**

| Course Mark 1       | Orange             |
|---------------------|--------------------|
| Course Mark 1A      | Orange             |
| Course Mark 2,      | Orange             |
| Course Marks 3S, 3P | Orange             |
| Course Marks 4S, 4P | Orange             |
| New marks           | Yellow cylindrical |

Racing Area Bravo

| Course Mark 1       | Yellow             |
|---------------------|--------------------|
| Course Mark 1A      | Yellow             |
| Course Mark 2,      | Yellow             |
| Course Marks 3S, 3P | Red                |
| Course Marks 4S, 4P | Red                |
| New marks           | Yellow cylindrical |

Delete Addendum C and replace with new Addendum C: